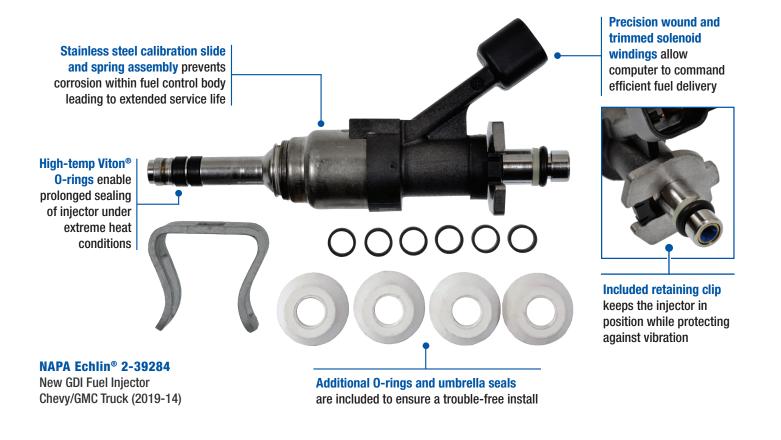

### NAPA Echlin® GDI Fuel Injectors: A Closer Look

**GDI Injector Seal and Service Kits** 

Optimal fuel injection performance takes quality components, expert manufacturing and extensive testing. And that's precisely what NAPA Echlin® delivers.

- More than 1,000 New fuel injectors
- Engineered and manufactured in our IATF 16949-certified facility in Greenville, SC
- Advanced flow-matched to each specific application for balanced fuel delivery
- All NAPA Echlin<sup>®</sup> injectors are 100% tested more than 35 different tests and inspections

### NAPA Echlin® gas injectors are New, not remanufactured. Here's why.

Take GDI injectors for example. Most GDIs can't be remanufactured because they cannot be disassembled to replace worn and failed components. Yet several aftermarket companies offer GDI reman programs — The problem is, the injector isn't rebuilt, it's only cleaned and the internal components are more likely to fail sooner. That's why we only offer pristine, NEW gas injectors that will deliver optimal performance and longevity.