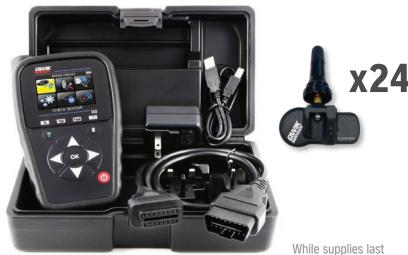

# TPMK26 **TPMS Bundle**

The TPMK26 TPMS Bundle features 24 rubber-valve OWIK-SENSOR® Multi-Frequency TPMS Sensors, and the new 92-1548, our advanced TPMS Diagnostic and Programming Tool.

| TPMK26 TPMS Bundle |                                                                  |                   |         |
|--------------------|------------------------------------------------------------------|-------------------|---------|
| Qty                | Item Description                                                 | Applications      | MHz     |
| 24                 | QWIK-SENSOR® 92-4006R Multi-Frequency TPMS Sensor (rubber-valve) | Domestic & Import | 315/433 |
| 1                  | 92-1548 TPMS Diagnostic and Programing Tool                      |                   |         |

#### 92-1548 TPMS Diagnostic and Programing Tool

- » Comprehensive make/model/year specific relearn procedures speed up the repair process to save time
- » Built-in OBD Module with Quick Connect Cable allows for simple and easy OBDII transfers, without the need for an additional accessory
- » Programs other popular universal and other multi-frequency sensors
- » Programs QWIK-SENSOR® Universal Programmable TPMS Sensors by create, copy, copy by ODBII, copy by set of sensors or TPMS ID input

### **Multi-Frequency TPMS Sensor**

- » For both domestic and import applications with 314.9MHz -434MHz TPMS systems
- » Required sensor programming can be completed before or after installation and while under pressure
- » Surface mounted dual band antenna enhances signal integrity and reliability
- » Application Specific Integrated Circuit (ASIC) uses multi-axis positioning to accurately display POD (Pressure on Demand)
- » Independently tested to match OE protocols including LOCSYNC, PAL, POD, and WAL advanced TPMS technologies