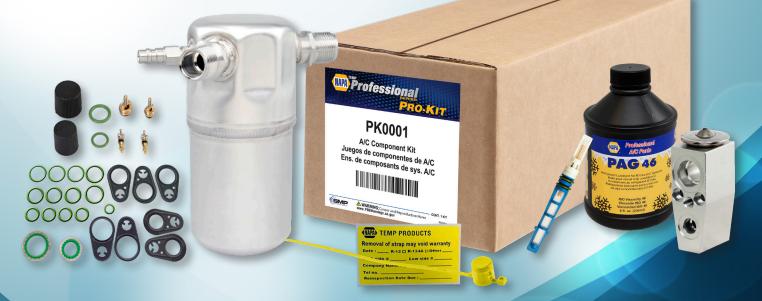

All NAPA® Temp PRO-KITs include the following premium quality A/C system components:

- Accumulator or Receiver/Filter Drier
- Expansion Device(s)
- ♦ Proper Oil
- All Necessary Gaskets & O-Rings
- ♦ Service Valves & Caps
- ♦ Tamper Evident Strap
- Underhood Service Label  $\wedge$