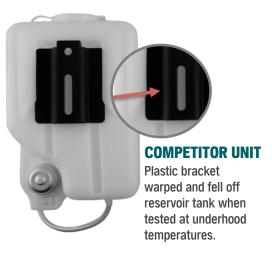

# **Quality Advantage: Washer Pumps**

## **OE Fit, Form & Function**



#### **Direct-Fit Triumphs Over Universal Fit**

Some applications require removal of the vehicle's bumper cover and even more components for washer pump service. As an OES manufacturer, NAPA® Echlin® units are engineered as a direct fit OE replacement. Many applications pay as much as 1.5 labor hours to replace. Don't waste your customer's time with universal pumps that do not fit.

#### The NAPA® Echlin® Difference





NAPA® Echlin® units are designed with exact OE connectors for a direct drop in replacement!

R&R means remove and replace, not remove and regret. Choose NAPA® Echlin®

### The NAPA® Echlin® Difference

#### **UNIVERSAL IS NOT ALWAYS THE SOLUTION**













Jeep (78-01)