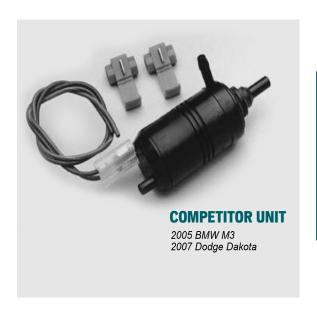

#### The NAPA® Echlin® Difference

NAPA® Echlin® units are designed with exact OE connectors for a direct drop in replacement!

R&R means remove and replace, not remove and regret. Choose NAPA® Echlin®

### The NAPA® Echlin® Difference