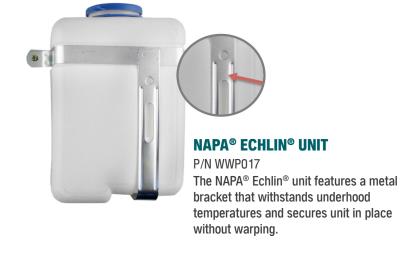

#### The NAPA® Echlin® Difference

NAPA® Echlin® units are designed with exact OE connectors for a direct drop in replacement!

R&R means remove and replace, not remove and regret. Choose NAPA® Echlin®