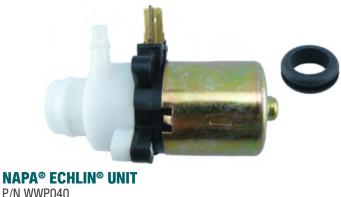

#### The NAPA® Echlin® Difference

NAPA® Echlin® units are designed with exact OE connectors for a direct drop in replacement!

R&R means remove and replace, not remove and regret. Choose NAPA® Echlin®