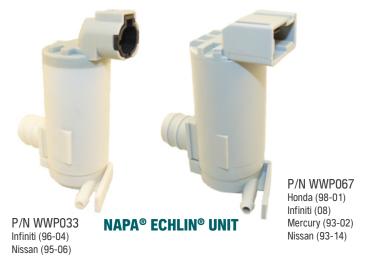

#### The NAPA® Echlin® Difference

NAPA® Echlin® units are designed with exact OE connectors for a direct drop in replacement!

R&R means remove and replace, not remove and regret. Choose NAPA® Echlin®