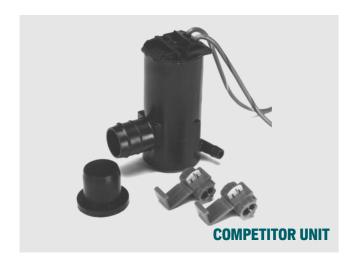

# **Quality Advantage: Washer Pumps**

## **OE Fit, Form & Function**



#### **Direct-Fit Triumphs Over Universal Fit**

Some applications require removal of the vehicle's bumper cover and even more components for washer pump service. As an OES manufacturer, NAPA® Echlin® units are engineered as a direct fit OE replacement. Many applications pay as much as 1.5 labor hours to replace. Don't waste your customer's time with universal pumps that do not fit.

#### The NAPA® Echlin® Difference





NAPA® Echlin® units are designed with exact OE connectors for a direct drop in replacement!

R&R means remove and replace, not remove and regret. Choose NAPA® Echlin®

### The NAPA® Echlin® Difference

#### **UNIVERSAL IS NOT ALWAYS THE SOLUTION**













Jeep (78-01)