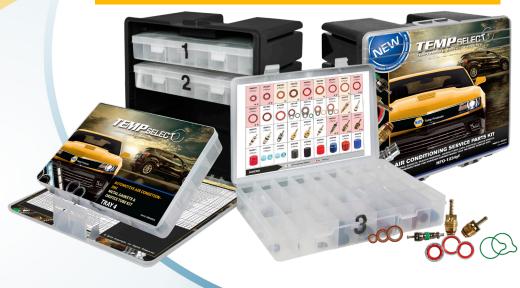

### A/C SPECIALIST PARTS ASSORTMENT

TEM 407817

#### **FEATURES**

- Includes all new Ford / Chrysler metal sealing washers
- Includes both R134a & HFO 1234vf components
- One kit does it all
- O-rings: metric, captive, dual and standard HNBR
- Sealing & slim line washers
- Covers Domestic, European & Asian vehicles
- 136 SKUs to provide extensive coverage
- Portable & lightweight
- 551 Quality components, O.E. fit and function
- Components are organized for ease of use

#### 4 TRAYS HOLD A TOTAL OF 551 PIECES

- TRAY 1- O-Rings
- TRAY 2- O-Rings
- TRAY 3- Sealing washers, valve cores, & caps
- TRAY 4- Metal gaskets & orifice tube kit