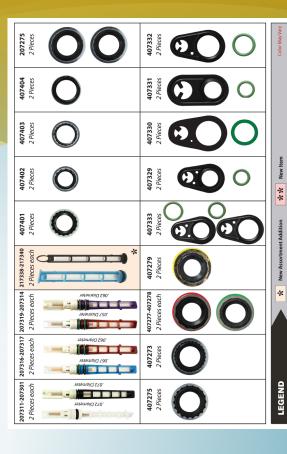

|                           |   |                         |

## **TRAY 4**