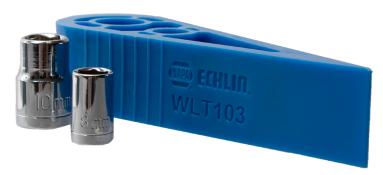

## **Highly Popular Door System Component Tool**

The NAPA® Echlin® Window Holding Tool holds automotive windows in place during door system installation and repair. NAPA® Echlin part number WLT103 includes two of the most popular sockets used for installation and removal of door system components. The 10mm and 8mm sockets are hardened, high quality chrome plated steel.

- One Size Fits all Doors
- Won't damage Window or Tint\*
- Easy Installation
- Unique Solution for Troublesome Task

\*See instruction sheet for proper use. Never use as a permanent solution or while vehicle is in motion.