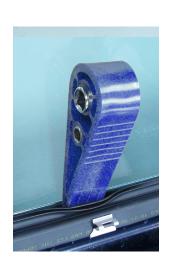

## **Window Holding Tool**

- One Size Fits all Doors
- Won't damage Window or Tint\*
- Easy Installation
- Unique Solution for Troublesome Task

\*See instruction sheet for proper use. Never use as a permanent solution or while vehicle is in motion.