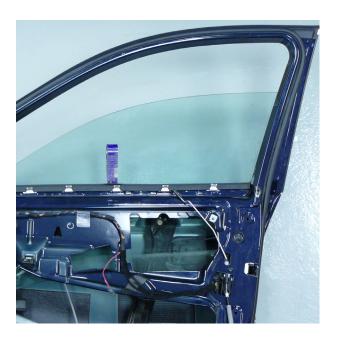

## **Window Holding Tool**

- One Size Fits all Doors
- Won't damage Window or Tint\*
- Easy Installation
- Unique Solution for Troublesome Task

\*See instruction sheet for proper use. Never use as a permanent solution or while vehicle is in motion.